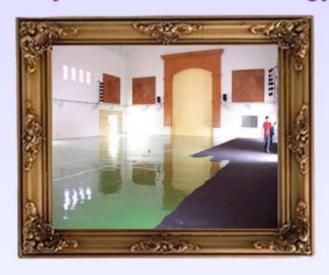

## Project done in Technology University of Malaysia (UTM)

Multi-purpose hall for University Technology Malaysia (UTM), Johor using OLYMFLEX Green coating that provides a seamless smooth surface to give an elegant look.