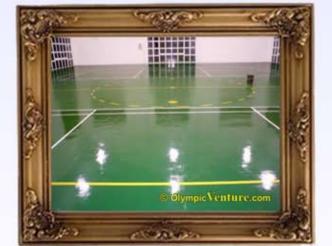

Completed yellow futsal lines and white badminton lines drawn on OLYMFLEX rubberized floor in Johor's University Techonology Malaysia's multi-purpose sports complex.