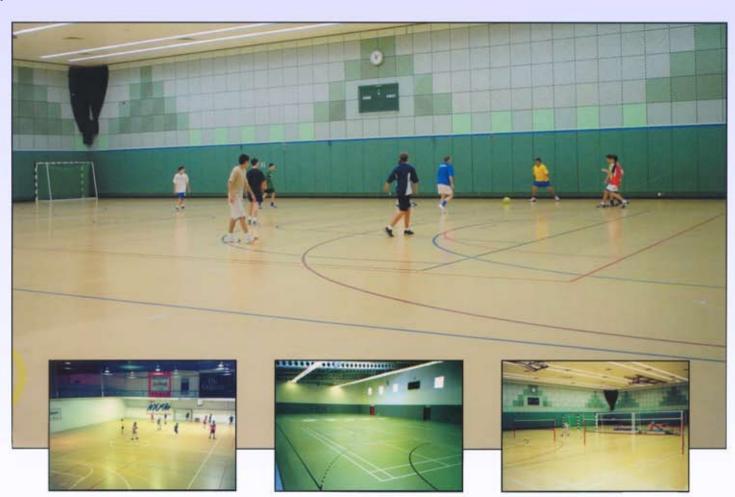

OLYMFLEX Floor offers excellent durability, friendly to knee and slipresistance. The system is ideal for both indoor and outdoor Badminton Mats and various sports floor like Futsal Arenas, Multi-purpose Halls, etc.

OLYMFLEX Floor has excellent features and makes an ideal multi-purpose surface for schools and colleges. It is excellent in Ball Bounce, Ball Roll and provides a seamless surface for low maintenance.